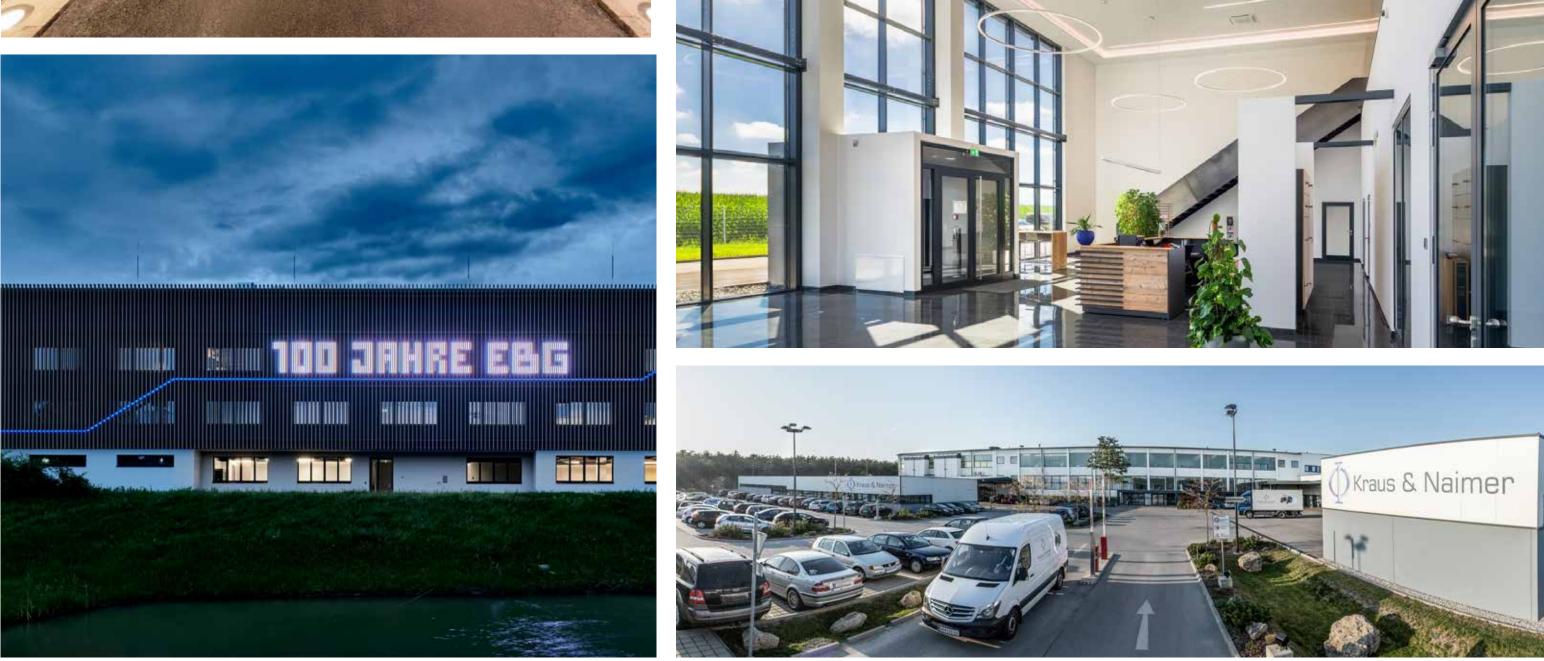

## LOCATIONS

#### AUSTRIA AND INTERNATIONAL LOCATIONS

#### Innsbruck

|                                   |                                          | •                 |                   |  |
|-----------------------------------|------------------------------------------|-------------------|-------------------|--|
| ELIN                              |                                          | EBG               |                   |  |
| 4030 Lin                          | z, Emil-Rathenau-Straße 4                | 4030              | Linz, Emil-Ra     |  |
| 1230 Vie                          | enna, Pfarrgasse 75                      | 4403              | Steyr, Steine     |  |
| 8141 Pre                          | emstätten bei Graz, Seering 2            | 4560              | Kirchdorf ar      |  |
| 9020 Kla                          | genfurt, Robertstraße 2                  | 4800              | Attnang-Puo       |  |
| 9710 Fei                          | stritz an der Drau, Kreuzner Straße 527  | 4910              | Ried im Innl      |  |
| 5020 Sal                          | zburg, Werner-von-Siemens-Platz 1        |                   |                   |  |
| 6020 Innsbruck, DrStumpf-Straße 2 |                                          | www.ebg-anlagen.a |                   |  |
| 7000 Eis                          | enstadt, Kasernenstraße 8a               |                   |                   |  |
| 3105 St.                          | Pölten-Unterradlberg, Tiroler Straße 9a  |                   |                   |  |
|                                   |                                          | ELIN              | quadrat           |  |
| Locations abroad                  |                                          | 1150              | Vienna, Palr      |  |
| 0591                              | Düsseldorf, Kölner Landstraße 40         |                   |                   |  |
| 73655                             | Plüderhausen, Rehhaldenstraße 23         |                   | www.elin-quadrat. |  |
| 73431                             | Aalen, Weiße Steige 40/1                 |                   |                   |  |
| 14200                             | Prag 4, Novodvarska 1176/112             |                   |                   |  |
| 02-226                            | Warschau, ul. Pryzmaty 4, ELIN Sp.z o.o. |                   |                   |  |
| 61-619                            | Poznań, ul. Karpia 6,8                   |                   |                   |  |
| 40-860                            | Katowice, ul. Gliwicka 228               |                   |                   |  |
|                                   |                                          |                   |                   |  |