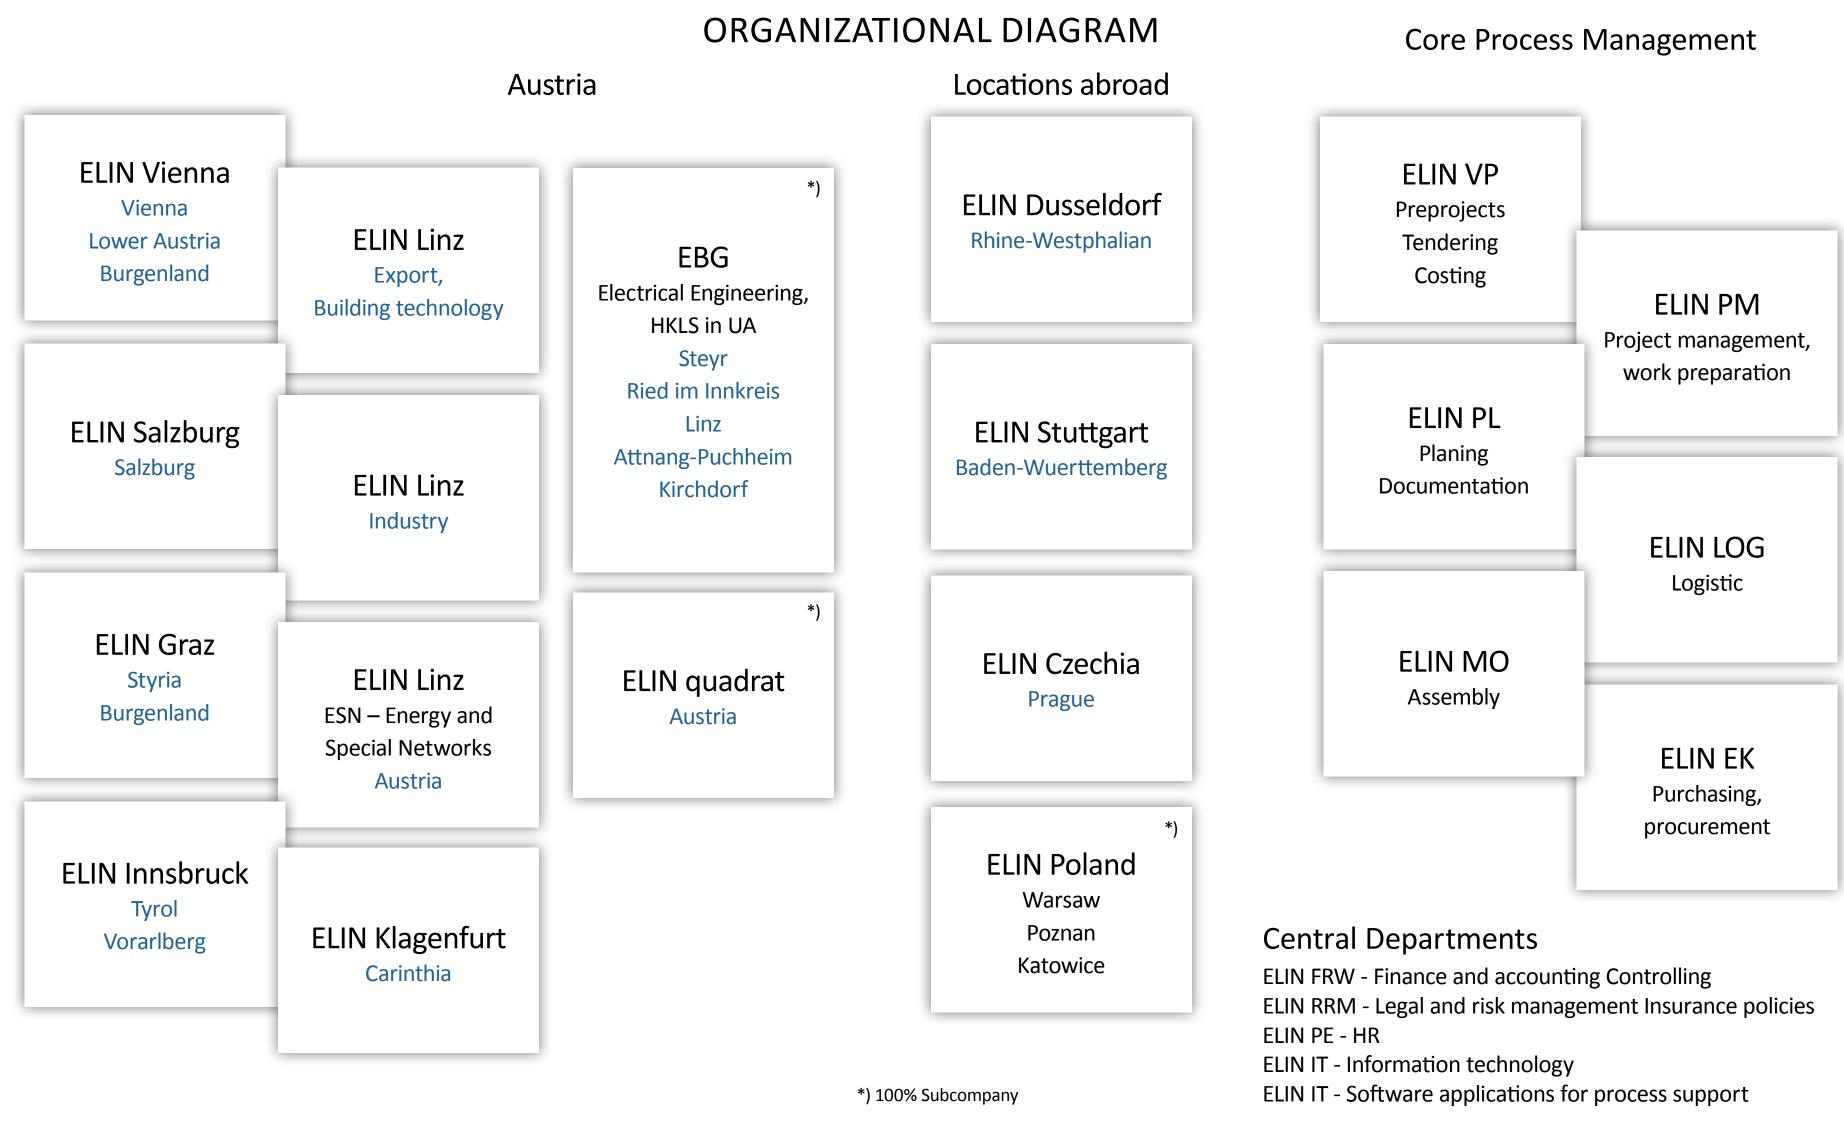

# ELIN IN FACTS AND FIGURES

**Subsidiary Companies** 

## LOCATIONS

#### AUSTRIA AND INTERNATIONAL LOCATIONS

#### Innsbruck

|                                   |                                          | •                 |                   |  |
|-----------------------------------|------------------------------------------|-------------------|-------------------|--|
| ELIN                              |                                          | EBG               |                   |  |
| 4030 Lin                          | z, Emil-Rathenau-Straße 4                | 4030              | Linz, Emil-Ra     |  |
| 1230 Vie                          | enna, Pfarrgasse 75                      | 4403              | Steyr, Steine     |  |
| 8141 Pre                          | emstätten bei Graz, Seering 2            | 4560              | Kirchdorf ar      |  |
| 9020 Kla                          | genfurt, Robertstraße 2                  | 4800              | Attnang-Puo       |  |
| 9710 Fei                          | stritz an der Drau, Kreuzner Straße 527  | 4910              | Ried im Innl      |  |
| 5020 Sal                          | zburg, Werner-von-Siemens-Platz 1        |                   |                   |  |
| 6020 Innsbruck, DrStumpf-Straße 2 |                                          | www.ebg-anlagen.a |                   |  |
| 7000 Eis                          | enstadt, Kasernenstraße 8a               |                   |                   |  |
| 3105 St.                          | Pölten-Unterradlberg, Tiroler Straße 9a  |                   |                   |  |
|                                   |                                          | ELIN              | quadrat           |  |
| Locations abroad                  |                                          | 1150              | Vienna, Palr      |  |
| 0591                              | Düsseldorf, Kölner Landstraße 40         |                   |                   |  |
| 73655                             | Plüderhausen, Rehhaldenstraße 23         |                   | www.elin-quadrat. |  |
| 73431                             | Aalen, Weiße Steige 40/1                 |                   |                   |  |
| 14200                             | Prag 4, Novodvarska 1176/112             |                   |                   |  |
| 02-226                            | Warschau, ul. Pryzmaty 4, ELIN Sp.z o.o. |                   |                   |  |
| 61-619                            | Poznań, ul. Karpia 6,8                   |                   |                   |  |
| 40-860                            | Katowice, ul. Gliwicka 228               |                   |                   |  |
|                                   |                                          |                   |                   |  |