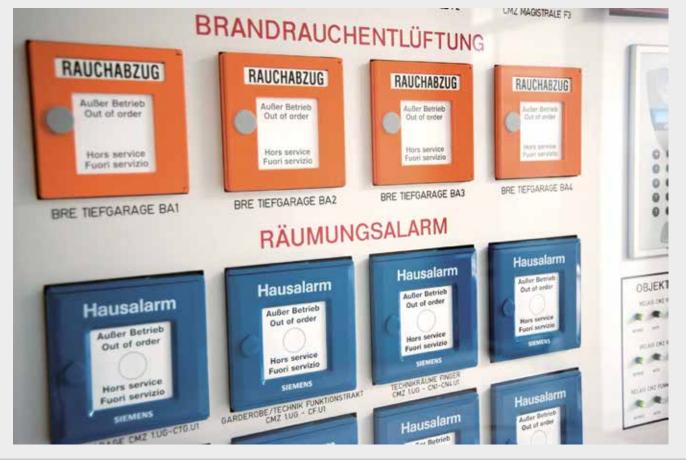

#### PROCESS CONTROL, BUILDING AUTOMATION AND CONTROL TECHNOLOGY

- Telecommunications systems
- Electroacoustics
- IT networking
- Light call system
- Alarm and video surveillance systems
- Security management systems
- Access control and time recording
- Fire protection and fire alarm systems
- Emergency exit guidance systems
- Media technology

- Building control system
- Direct digital controls (DDC)
- Process control
- Cooperation with high-tech product and/or system partners