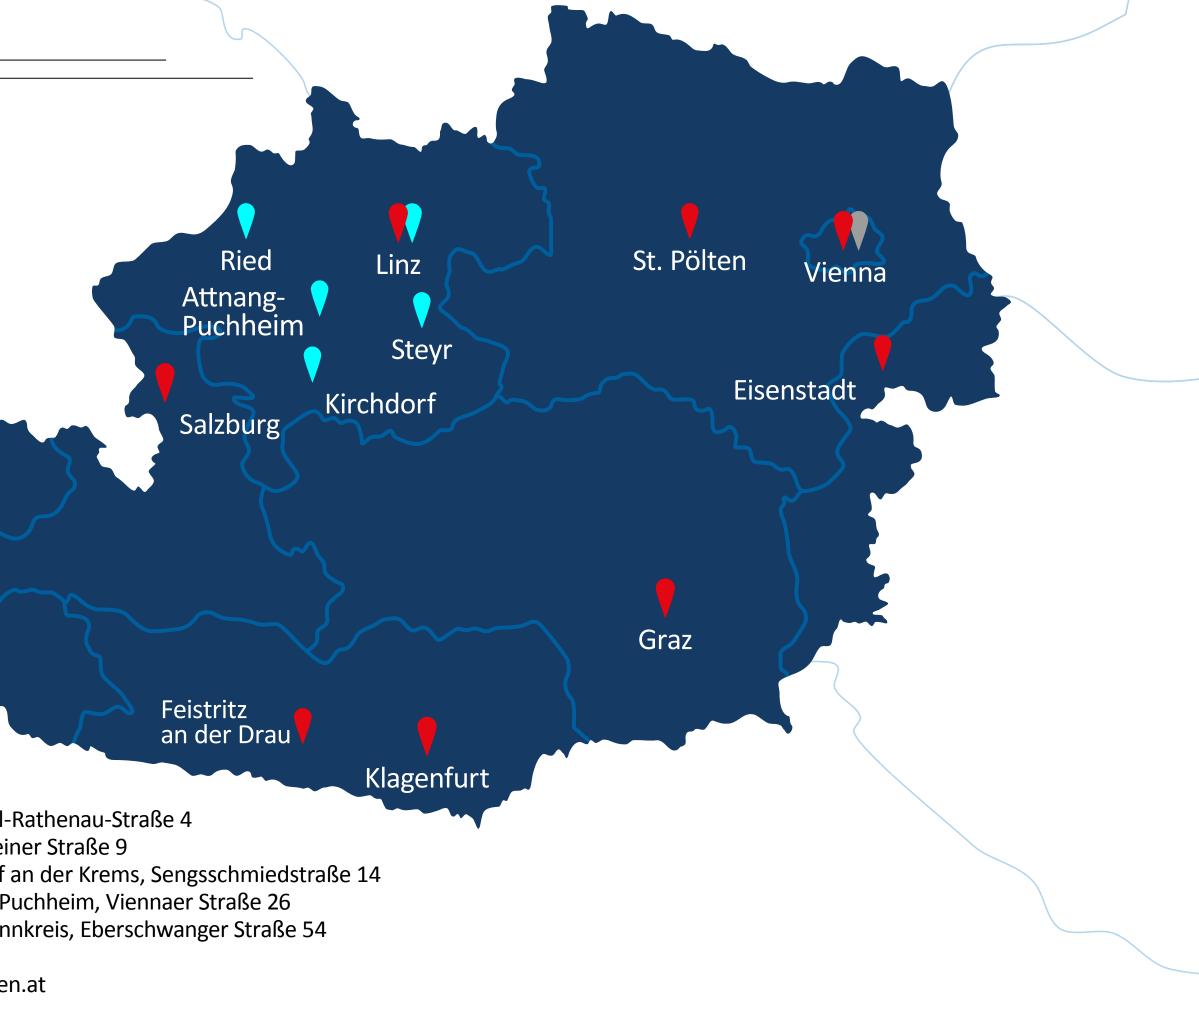

## LOCATIONS

#### AUSTRIA AND INTERNATIONAL LOCATIONS

#### Innsbruck

|                                   |                                          | •                 |                   |  |
|-----------------------------------|------------------------------------------|-------------------|-------------------|--|
| ELIN                              |                                          | EBG               |                   |  |
| 4030 Lin                          | z, Emil-Rathenau-Straße 4                | 4030              | Linz, Emil-Ra     |  |
| 1230 Vie                          | enna, Pfarrgasse 75                      | 4403              | Steyr, Steine     |  |
| 8141 Pre                          | emstätten bei Graz, Seering 2            | 4560              | Kirchdorf ar      |  |
| 9020 Kla                          | genfurt, Robertstraße 2                  | 4800              | Attnang-Puo       |  |
| 9710 Fei                          | stritz an der Drau, Kreuzner Straße 527  | 4910              | Ried im Innl      |  |
| 5020 Sal                          | zburg, Werner-von-Siemens-Platz 1        |                   |                   |  |
| 6020 Innsbruck, DrStumpf-Straße 2 |                                          | www.ebg-anlagen.a |                   |  |
| 7000 Eis                          | enstadt, Kasernenstraße 8a               |                   |                   |  |
| 3105 St.                          | Pölten-Unterradlberg, Tiroler Straße 9a  |                   |                   |  |
|                                   |                                          | ELIN              | quadrat           |  |
| Locations abroad                  |                                          | 1150              | Vienna, Palr      |  |
| 0591                              | Düsseldorf, Kölner Landstraße 40         |                   |                   |  |
| 73655                             | Plüderhausen, Rehhaldenstraße 23         |                   | www.elin-quadrat. |  |
| 73431                             | Aalen, Weiße Steige 40/1                 |                   |                   |  |
| 14200                             | Prag 4, Novodvarska 1176/112             |                   |                   |  |
| 02-226                            | Warschau, ul. Pryzmaty 4, ELIN Sp.z o.o. |                   |                   |  |
| 61-619                            | Poznań, ul. Karpia 6,8                   |                   |                   |  |
| 40-860                            | Katowice, ul. Gliwicka 228               |                   |                   |  |
|                                   |                                          |                   |                   |  |