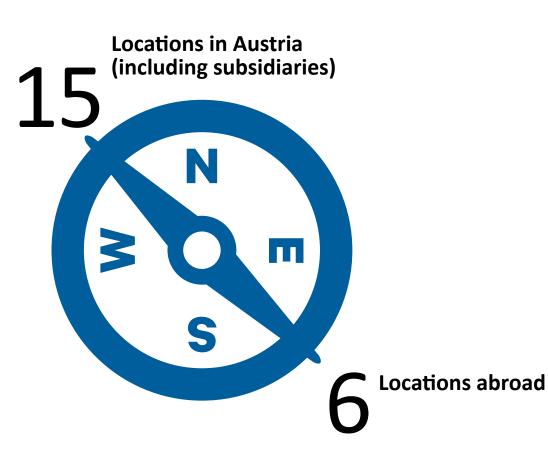

## LOCATIONS

#### AUSTRIA AND INTERNATIONAL LOCATIONS

#### Innsbruck

|                                   |                                          | •                 |                   |  |
|-----------------------------------|------------------------------------------|-------------------|-------------------|--|
| ELIN                              |                                          | EBG               |                   |  |
| 4030 Lin                          | z, Emil-Rathenau-Straße 4                | 4030              | Linz, Emil-Ra     |  |
| 1230 Vie                          | enna, Pfarrgasse 75                      | 4403              | Steyr, Steine     |  |
| 8141 Pre                          | emstätten bei Graz, Seering 2            | 4560              | Kirchdorf ar      |  |
| 9020 Kla                          | genfurt, Robertstraße 2                  | 4800              | Attnang-Puo       |  |
| 9710 Fei                          | stritz an der Drau, Kreuzner Straße 527  | 4910              | Ried im Innl      |  |
| 5020 Sal                          | zburg, Werner-von-Siemens-Platz 1        |                   |                   |  |
| 6020 Innsbruck, DrStumpf-Straße 2 |                                          | www.ebg-anlagen.a |                   |  |
| 7000 Eis                          | enstadt, Kasernenstraße 8a               |                   |                   |  |
| 3105 St.                          | Pölten-Unterradlberg, Tiroler Straße 9a  |                   |                   |  |
|                                   |                                          | ELIN              | quadrat           |  |
| Locations abroad                  |                                          | 1150              | Vienna, Palr      |  |
| 0591                              | Düsseldorf, Kölner Landstraße 40         |                   |                   |  |
| 73655                             | Plüderhausen, Rehhaldenstraße 23         |                   | www.elin-quadrat. |  |
| 73431                             | Aalen, Weiße Steige 40/1                 |                   |                   |  |
| 14200                             | Prag 4, Novodvarska 1176/112             |                   |                   |  |
| 02-226                            | Warschau, ul. Pryzmaty 4, ELIN Sp.z o.o. |                   |                   |  |
| 61-619                            | Poznań, ul. Karpia 6,8                   |                   |                   |  |
| 40-860                            | Katowice, ul. Gliwicka 228               |                   |                   |  |
|                                   |                                          |                   |                   |  |