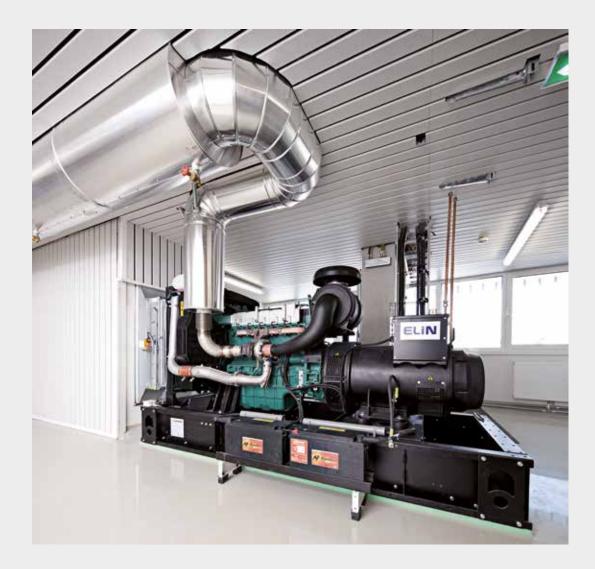

## ENERGY SUPPLY

### ELECTRICAL INSTALLATION

- High and weak voltage systems
- Transformers
- Rectifier systems
- Emergency power systems
- Central power supply systems
- Control technology for energy supply

- Heavy and low voltage current distribution systems
- High and low voltage distributions
- Lighting and emergency lighting systems
- Switchgear
- Building control systems