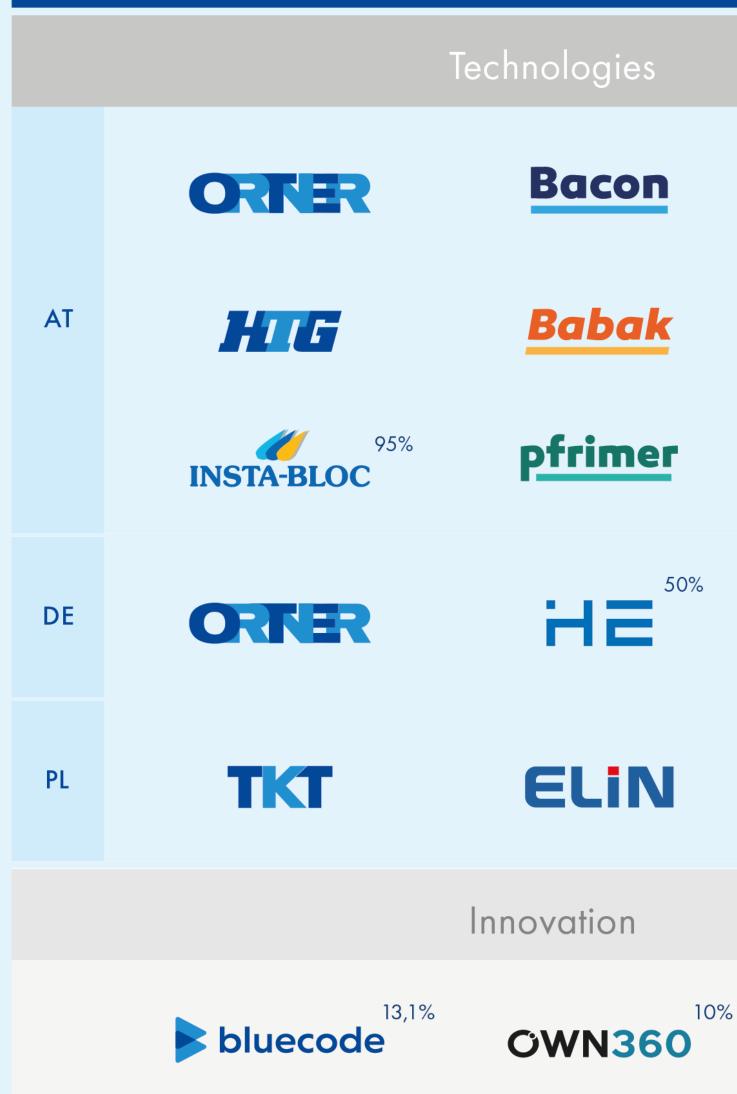

# ELIN IN FACTS AND FIGURES

**Subsidiary Companies** 

#### Development/Construction

ELIN branch office of ELIN Austria

39% <sup>1</sup>

34%²

hospitals

25%

30%

Associated & Corporates

<sup>1</sup> syndicated with Strauss Gruppe ~ 55% <sup>2</sup> syndicated with Strauss Gruppe ~ 45%