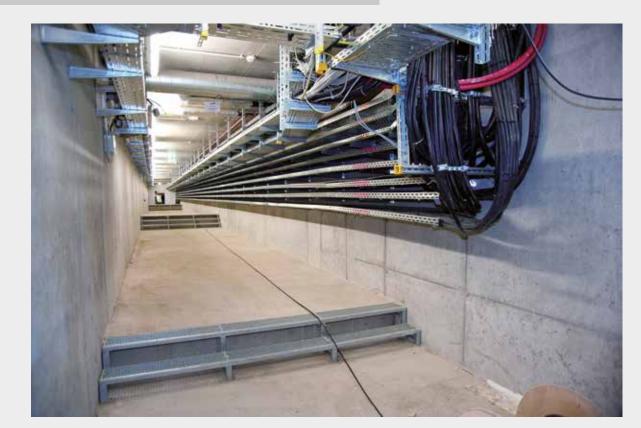

### ELECTRICAL INSTALLATION

- High and weak voltage systems
- Transformers
- Rectifier systems
- Emergency power systems
- Central power supply systems
- Control technology for energy supply

- Heavy and low voltage current distribution systems
- High and low voltage distributions
- Lighting and emergency lighting systems
- Switchgear
- Building control systems

## COMMUNICATIONS AND SECURITY TECHNOLOGY