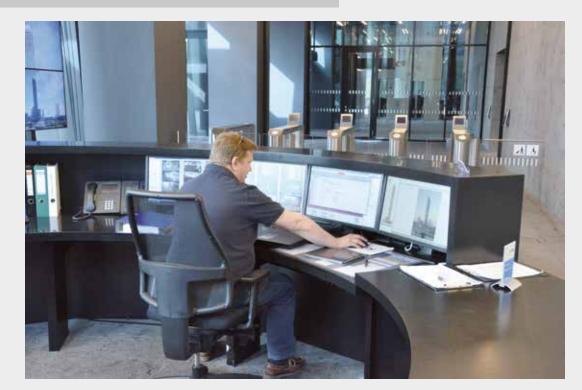

### PROCESS CONTROL, BUILDING AUTOMATION AND CONTROL TECHNOLOGY

- Telecommunications systems
- Electroacoustics
- IT networking
- Light call system
- Alarm and video surveillance systems
- Security management systems
- Access control and time recording
- Fire protection and fire alarm systems
- Emergency exit guidance systems
- Media technology

- Building control system
- Direct digital controls (DDC)
- Process control
- Cooperation with high-tech product and/or system partners