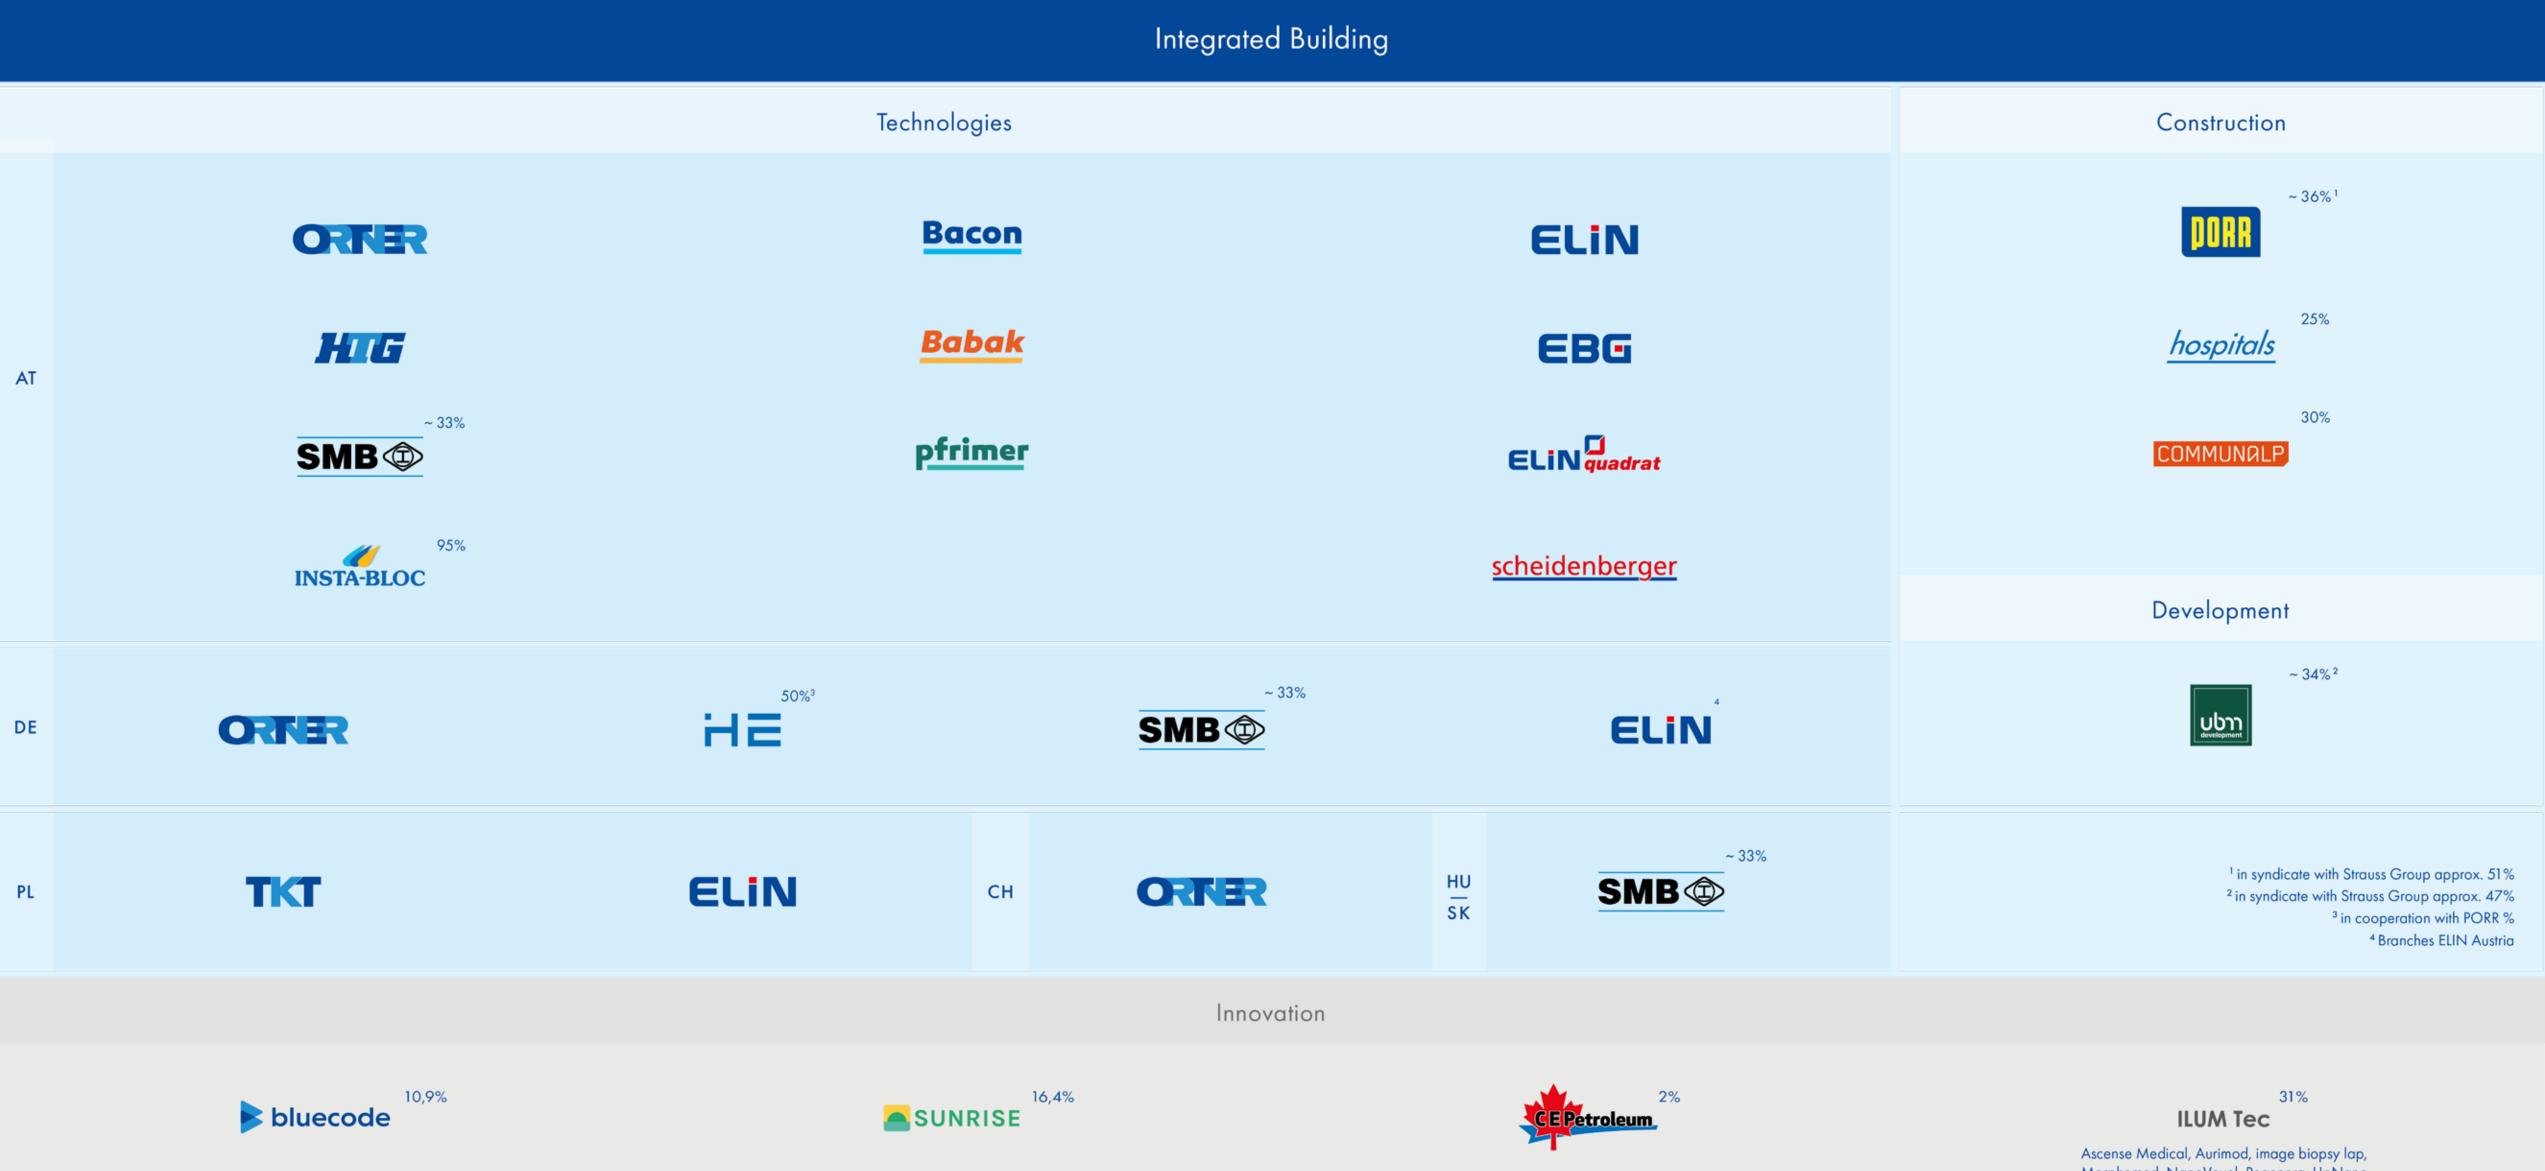

## ELIN IN FACTS AND FIGURES

**Subsidiary Companies** 

\*) 100% Subcompany

Family Ortner 100 %

Morphomed, NanoVoxel, Regenera, UpNano