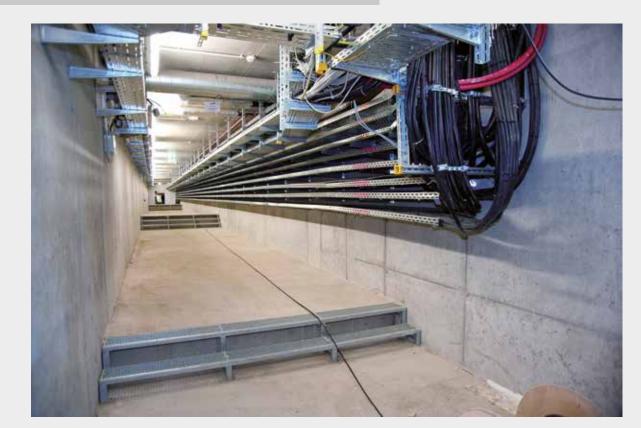

### ELECTRICAL INSTALLATION

- High and weak voltage systems
- Transformers
- Rectifier systems
- Emergency power systems
- Central power supply systems
- Control technology for energy supply

- Heavy and low voltage current distribution systems
- High and low voltage distributions
- Lighting and emergency lighting systems
- Switchgear
- Building control systems

### ENERGY AND SPECIAL NETWORKS