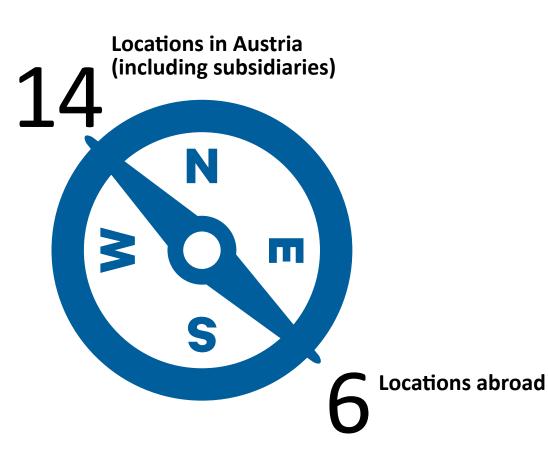

## ELIN IN FACTS AND FIGURES

**Subsidiary Companies** 

#### ELIN

- 4030 Linz, Emil-Rathenau-Straße 4
- 1230 Vienna, Pfarrgasse 75
- 8141 Premstätten bei Graz, Seering 2
- 9020 Klagenfurt, Robertstraße 2
- 9710 Feistritz an der Drau, Kreuzner Straße 527
- 5020 Salzburg, Werner-von-Siemens-Platz 1
- 6020 Innsbruck, Dr.-Stumpf-Straße 2
- 7000 Eisenstadt, Industriestraße 27
- 3105 St. Pölten-Unterradlberg, Tiroler Straße 9a

#### Locations abroad

- Düsseldorf, Harffstraße 38 40591
- 73655 Plüderhausen, Rehhaldenstraße 23
- Aalen, Weiße Steige 10 73431
- München, Heidemannstraße 11 80939
- 14200 Prag 4, Novodvarska 1176/112
- 02-226 Warschau, ul. Pryzmaty 4, ELIN Sp.z o.o.
- Poznań, ul. Karpia 6,8 61-619