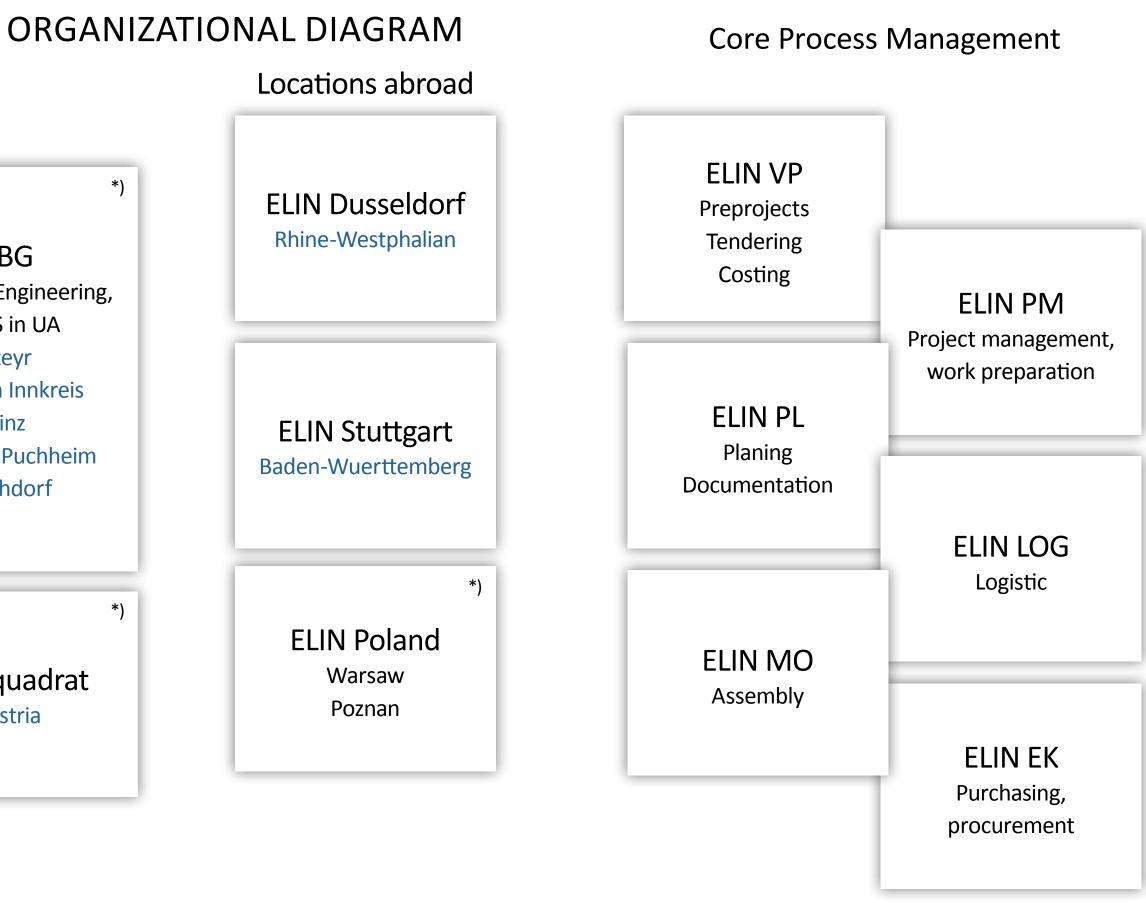

27
- 5020 Salzburg, Werner-von-Siemens-Platz 1
- 6020 Innsbruck, Dr.-Stumpf-Straße 2
- 7000 Eisenstadt, Industriestraße 27
- 3105 St. Pölten-Unterradlberg, Tiroler Straße 9a

#### Locations abroad

- Düsseldorf, Harffstraße 38 40591
- 73655 Plüderhausen, Rehhaldenstraße 23
- Aalen, Weiße Steige 10 73431
- München, Heidemannstraße 11 80939
- 14200 Prag 4, Novodvarska 1176/112
- 02-226 Warschau, ul. Pryzmaty 4, ELIN Sp.z o.o.
- Poznań, ul. Karpia 6,8 61-619

Contacts and partners www.elin.com

#### EBG

4030 Linz, Emil-Rathenau-Straße 4

Innsbruck

- 4403 Steyr, Steiner Straße 9
- 4800 Attnang-Puchheim, Viennaer Straße 26
- 4910 Ried im Innkreis, Eberschwanger Straße 54

www.ebg-anlagen.at

ELIN quadrat 1150 Vienna, Palmgasse 3/1

www.elin-quadrat.com



www.elin.com





## **ELIN GROUP**



### Central Departments

ELIN FRW - Finance and accounting Controlling ELIN RRM - Legal and risk management Insurance policies ELIN PE - HR ELIN IT - Information technology

ELIN IT - Software applications for process support

\*) 100% Subcompany





Family Ortner 100 %





Morphomed, NanoVoxel, Regenera, UpNano