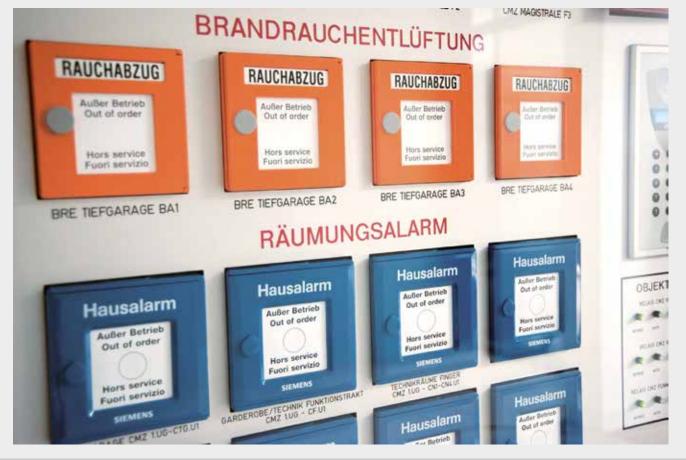

### PROCESS CONTROL, BUILDING AUTOMATION AND CONTROL TECHNOLOGY

- Telecommunications systems
- Electroacoustics
- IT networking
- Light call system
- Alarm and video surveillance systems
- Security management systems
- Access control and time recording
- Fire protection and fire alarm systems
- Emergency exit guidance systems
- Media technology

- Building control system
- Direct digital controls (DDC)
- Process control
- Cooperation with high-tech product and/or system partners