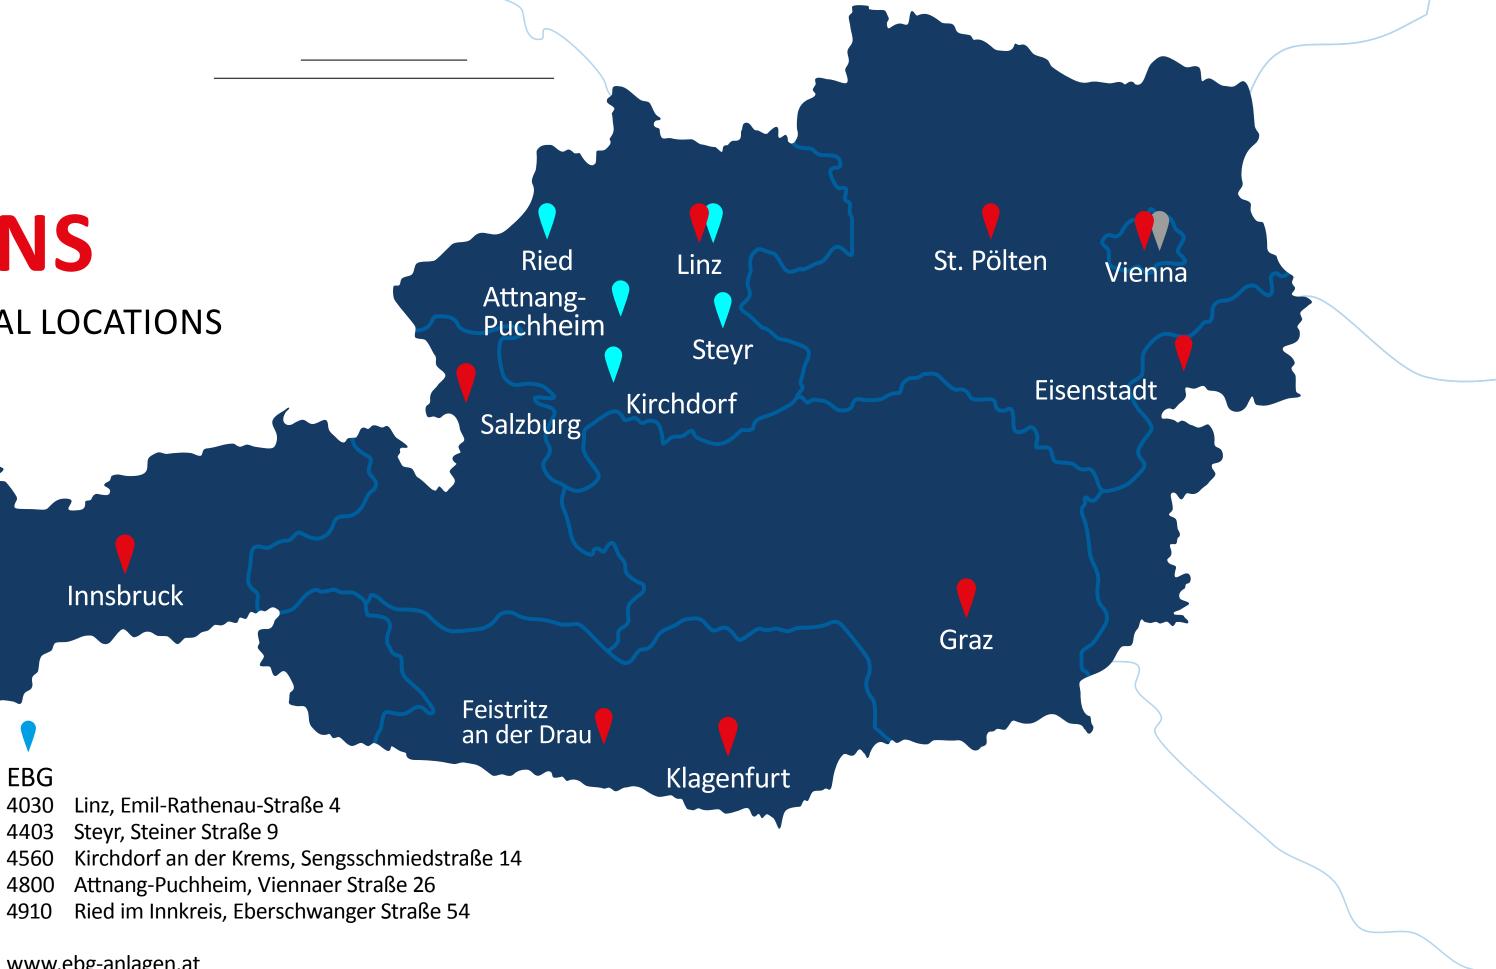

## LOCATIONS

### AUSTRIA AND INTERNATIONAL LOCATIONS

#### ELIN

- 4030 Linz, Emil-Rathenau-Straße 4
- 1230 Vienna, Pfarrgasse 75
- 8141 Premstätten bei Graz, Seering 2
- 9020 Klagenfurt, Robertstraße 2
- 9710 Feistritz an der Drau, Kreuzner Straße 527
- 5020 Salzburg, Werner-von-Siemens-Platz 1
- 6020 Innsbruck, Dr.-Stumpf-Straße 2
- 7000 Eisenstadt, Industriestraße 27
- 3105 St. Pölten-Unterradlberg, Tiroler Straße 9a

#### Locations abroad

- Düsseldorf, Harffstraße 38 40591
- 73655 Plüderhausen, Rehhaldenstraße 23
- Aalen, Weiße Steige 10 73431
- München, Heidemannstraße 11 80939
- 14200 Prag 4, Novodvarska 1176/112
- 02-226 Warschau, ul. Pryzmaty 4, ELIN Sp.z o.o.
- Poznań, ul. Karpia 6,8 61-619

#### EBG

4030 Linz, Emil-Rathenau-Straße 4

Innsbruck

- 4403 Steyr, Steiner Straße 9
- 4800 Attnang-Puchheim, Viennaer Straße 26
- 4910 Ried im Innkreis, Eberschwanger Straße 54

www.ebg-anlagen.at

ELIN quadrat 1150 Vienna, Palmgasse 3/1

www.elin-quadrat.com

www.elin.com